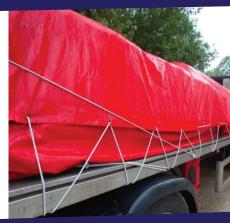

in.

## **Insulated hand trolley covers**



For assisting in getting in and out of trailer.

Can be mounted to "F" track fixings inside trailer or easily fitted and removed with ninety degree twist action.



Suitable for both hot and cool temperature smoothing providing superior insulation properties. Fits standard pallets with a drop length of 1.5m. 20mm bubble sandwiched between two sheets of aluminium foil.

### **Grab Handles**

Our heavy-duty flexible PVC curtains will not only cover your workplace from any dusts, fumes or weather, they can also be customized to your exact specification.



## **Insulated Pallet Cover**

Our heavy-duty flexible PVC curtains will not only cover your workplace from any dusts, fumes or weather, they can also be customized to your exact specification.



# **Curtains**

**Tarps** 







#### Fleximake Freight Solutions.

11 Elliott Rd, Dandenong South VIC 3175, Australia 1300 195 295, +61 (0)3 8772 2228 sales@fleximake.com.au

#### SPECIALIST: ARNOLD +61 (0)412 349 918

Agents are in all states in Australia.