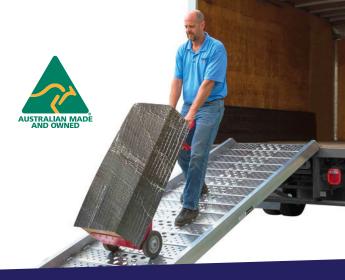

# **Total Cargo Protection**

Any successful "multi-temp" trailer set-up system uses insulated barriers. These products are used to create multi-temp zones in your trailer. Zones provide protection needed for temperature sensitive cargo. Companies increase efficiency and profits by cutting down on spoilage or melting in.

## **Insulated hand trolley covers**

For assisting in getting in and out of trailer.

Can be mounted to "F" track fixings inside trailer or easily fitted and removed with ninety degree twist action.

Suitable for both hot and cool temperature smoothing providing superior insulation properties. Fits standard pallets with a drop length of 1.5m. 20mm bubble sandwiched between two sheets of aluminium foil.