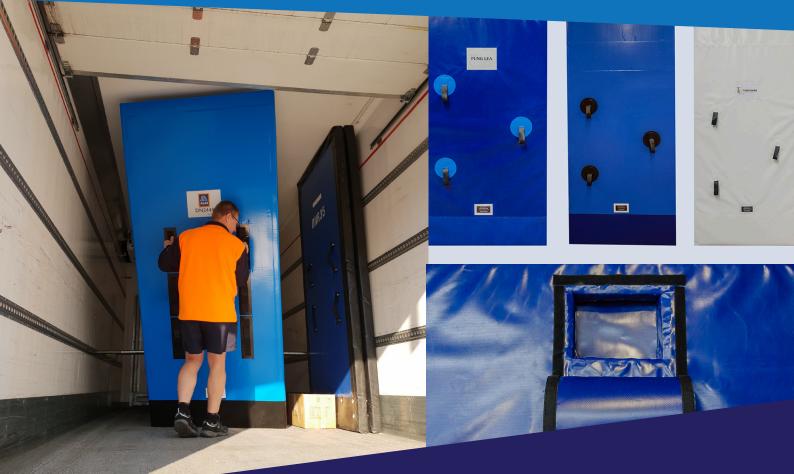

## Maximise your coldroom space with PORTABLE BULKHEADS

We also repair any portable bulkheads/chiller boards; all sizes and shapes. We will first inspect the damage and if repairable, we will provide you with an obligation free quote first! No need to purchase a new board every single time.

Any successful "multi-temp" trailer set-up system uses insulated barriers. These products are used to create multi-temp zones in your trailer. Zones provide protection needed for temperature sensitive cargo. Companies increase efficiency and profits by cutting down on spoilage or melting in. The insulated barrier is the ideal solution for transporting frozen, refrigerated, and/or dry products. Chiller Boards are known as freezer boards, freezer bunks, chiller bunks, load separators, temperature separators and cargo temperature separators.

You can choose chiller boards from our any of our high quality designs, universal or flexible fit design. We also offer custom designs to meet your specifications and each trailer's unique build. Equipment includes rugged, easy to install two piece track mount and tether systems.